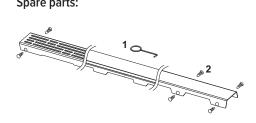

TECEdrainline design grate "organic" polished or brushed stainless steel for shower channel, straight

Article number: 600760

Nominal length: 700 mm Surface: polished **DU 1:** 1 pc.

## **Description:**

Design grate for TECEdrainline shower channel (straight), made of polished or brushed stainless steel, for fitting into the channel body, load capacity based on load class K3 – test load 300 kg.

## Sales data:

TECEdrainline design grate "organic" 700 mm polished stainless steel, straight Product name:

600 Commodity group:

Product group: 3006000050

## **Dimensional drawings:**



## Spare parts:



668014 Lift tool 1 2 668016 Spacer clip