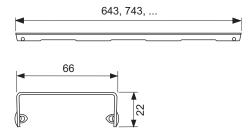

TECEdrainline design grate "organic" polished or brushed stainless steel for shower channel, straight

Article number: 600760

Nominal length: 700 mm Surface: polished **DU 1:** 1 pc.

## **Description:**

Design grate for TECEdrainline shower channel (straight), made of polished or brushed stainless steel, for fitting into the channel body, load capacity based on load class K3 – test load 300 kg.

## Sales data:

TECEdrainline design grate "organic" 700 mm polished stainless steel, straight Product name:

600 Commodity group:

Product group: 3006000050

## **Dimensional drawings:**



## Spare parts:



668014 Lift tool 1 2 668016 Spacer clip