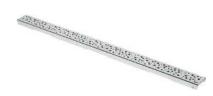

TECEdrainline design grate "drops" polished or brushed stainless steel for shower channel, straight

Article number: 600730

Nominal length: 700 mm Surface: polished **DU 1:** 1 pc.

## **Description:**

Design grate for TECEdrainline shower channel (straight), made of polished or brushed stainless steel, for fitting into the channel body, load capacity based on load class K3 - test load 300 kg.