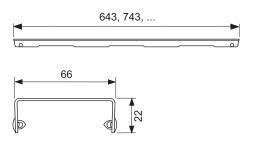

brushed stainless steel for shower channel, straight

Article number: 600730

Nominal length: 700 mm Surface: polished **DU 1:** 1 pc.

## **Description:**

Design grate for TECEdrainline shower channel (straight), made of polished or brushed stainless steel, for fitting into the channel body, load capacity based on load class K3 - test load 300 kg.

## Sales data:

| Product name:    | TECEdrainline design grate "drops" 700 mm polished stainless steel, straight |
|------------------|------------------------------------------------------------------------------|
| Commodity group: | 600                                                                          |
| Product group:   | 3006000050                                                                   |

## **Dimensional drawings:**



## Spare parts: