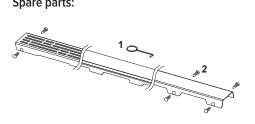

teel for shower channel, straight

Article number: 600730

Nominal length: 700 mm Surface: polished **DU 1:** 1 pc.

## **Description:**

Design grate for TECEdrainline shower channel (straight), made of polished or brushed stainless steel, for fitting into the channel body, load capacity based on load class K3 - test load 300 kg.

## Sales data:

| Product name:    | TECEdrainline design grate "drops" 700 mm polished stainless steel, straight |
|------------------|------------------------------------------------------------------------------|
| Commodity group: | 600                                                                          |
| Product group:   | 3006000050                                                                   |

## **Dimensional drawings:**



## Spare parts: