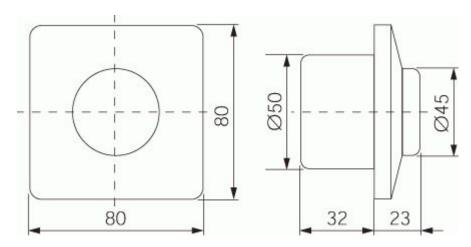

# energy efficient ventilation

www.ostberg.com

## **VRS 1,0 I**



THYRISTOR CONTROLLER VRS. For manual variable speed control of single-phase motors. Minimum speed is adjusted by means of a screw under the knob. The controller is certified and approved as conforming to electrical safety and interference regulations on all markets. All single-phase fans from Östberg can be regulated with VRS controller.

At low speeds, a particular engine noice can occur. For sound sensitive installations we recommended 5-steps transformers.





www.ostberg.com

### **TECHNICAL DATA**

#### VRS 1.0 infällld 9500014

| Parameter | Value | Unit |
|-----------|-------|------|
| Voltage   | 230   | V    |
| Current   | 1     | Α    |





www.ostberg.com

#### **DIMENSIONS**