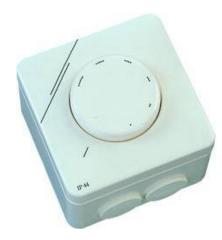

## **VRS 1,0 I**

THYRISTOR CONTROLLER VRS. For manual variable speed control of single-phase motors. Minimum speed is adjusted by means of a screw under the knob. The controller is certified and approved as conforming to electrical safety and interference regulations on all markets. All single-phase fans from Östberg can be regulated with VRS controller.

At low speeds, a particular engine noice can occur. For sound sensitive installations we recommended 5-steps transformers.

www.ostberg.com